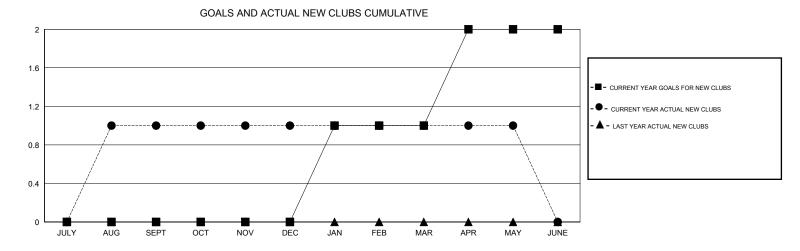

## Ton Soeters **LOCATION ENGLAND GMT CA** Clubs Members RESULTS FOR 2016-2017 RESULTS FOR 2016-2017 NEW CLUB GOAL NEW CLUBS DROPPED CLUBS NEW MEMBER GROWTH NEW MEMBER DROPPED QUARTER QUARTER NET GOAL (not reinstated GROWTH ACTUAL (not MEMBERS ACTUAL or transfers) reinstated or transfers) (including transfers) 0 0 52 23 JULY/AUG/SEPT JULY/AUG/SEPT 0 0 0 5 7 39 OCT/NOV/DEC OCT/NOV/DEC 0 0 5 28 20 JAN/FEB/MAR JAN/FEB/MAR 0 0 21 APR/MAY/JUNE APR/MAY/JUNE 30 9