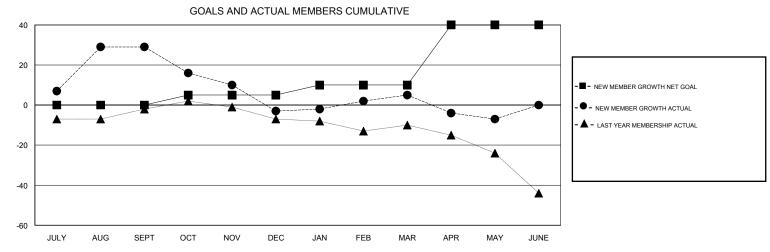

## Ton Soeters **LOCATION ENGLAND GMT CA** Clubs Members RESULTS FOR 2016-2017 RESULTS FOR 2016-2017 NEW CLUB GOAL NEW CLUBS DROPPED CLUBS NEW MEMBER GROWTH NEW MEMBER DROPPED QUARTER QUARTER NET GOAL (not reinstated GROWTH ACTUAL (not MEMBERS ACTUAL or transfers) reinstated or transfers) (including transfers) 0 0 52 23 JULY/AUG/SEPT JULY/AUG/SEPT 0 0 0 5 7 39 OCT/NOV/DEC OCT/NOV/DEC 0 0 5 28 20 JAN/FEB/MAR JAN/FEB/MAR 0 0 21 APR/MAY/JUNE APR/MAY/JUNE 30 9